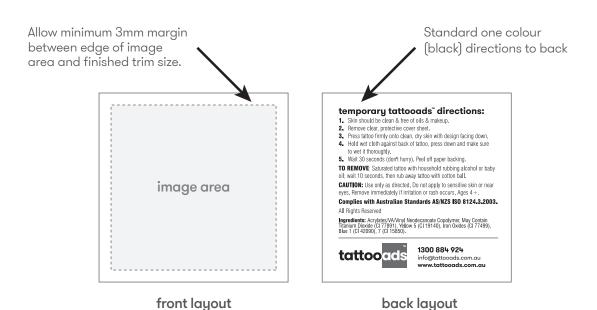

# THE SPECS

### print method

All tattoos are printed in full colour. Offset printing has the option of white ink (free of charge) with adhesive covering the design only. Digital tattoos have the adhesive running to the edge of the backing card (no white ink). tattooads™are wrong reading when printed and right reading when applied.